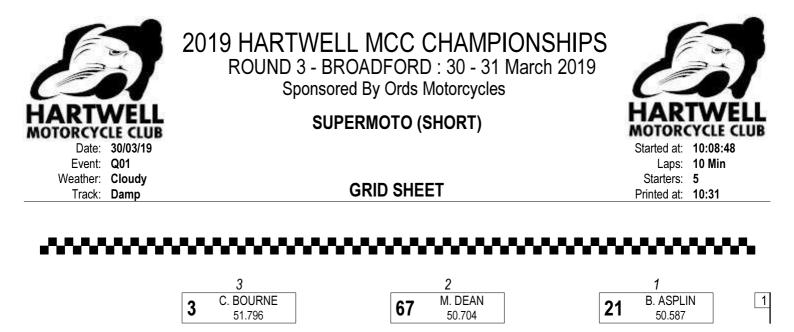

| HARTWELL<br>MOTORCYCLE CLUB<br>Date: 30/03/19<br>Event: Q01<br>Weather: Cloudy<br>Track: Damp |            | 30/03/19<br>Q01<br>Cloudy | 2019 HARTWELL MCC CHAMPIONSHIPS<br>ROUND 3 - BROADFORD : 30 - 31 March 2019<br>Sponsored By Ords Motorcycles<br>SUPERMOTO (SHORT)<br>QUALIFYING<br>CLASSIFICATION |                  |        |                        | HARTWELL<br>MOTORCYCLE CLUB<br>Started at: 10:08:48<br>Laps: 10 Min<br>Starters: 5 |         |  |
|-----------------------------------------------------------------------------------------------|------------|---------------------------|-------------------------------------------------------------------------------------------------------------------------------------------------------------------|------------------|--------|------------------------|------------------------------------------------------------------------------------|---------|--|
|                                                                                               | Track:     | Damp                      |                                                                                                                                                                   | Fastest          | On     | ed at: 10:31<br>Behind | Behind                                                                             |         |  |
| Pos                                                                                           | No         | Name                      |                                                                                                                                                                   | Vehicle          | Lap    | Lap                    | Leader                                                                             | Prev    |  |
| 1                                                                                             | 21         | Ben ASPLIN                |                                                                                                                                                                   | Husqvarna FC 450 | 50.587 | 9 of 10                |                                                                                    |         |  |
| 2                                                                                             | 67         | Matt DEAN                 |                                                                                                                                                                   | Husqvarna FC 450 | 50.704 | 7 of 8                 | .117                                                                               | .117    |  |
| 3                                                                                             | 3          |                           | E / Pedders Suspension / NBS Brake Supplies /                                                                                                                     | Husqvarna FS450  | 51.796 | 2 of 4                 | 1.209                                                                              | 1.092   |  |
| 5                                                                                             | 5          |                           | Service Centre                                                                                                                                                    | 450              | 51.790 | 2014                   | 1.209                                                                              | 1.032   |  |
| 4                                                                                             | 95         | ••                        | R / Powerhouse Motorcycles / RTR / big Knob                                                                                                                       | 450<br>SWM 500   | 53.940 | 7 of 10                | 3.353                                                                              | 2,144   |  |
| 4                                                                                             | 90         | Crash Sliders             |                                                                                                                                                                   | 3000             | 55.940 | 1 01 10                | 5.555                                                                              | Z. 144  |  |
| Notono                                                                                        | uch long   |                           | 3                                                                                                                                                                 |                  |        |                        |                                                                                    |         |  |
| Not eno                                                                                       | • •        |                           | ITOOL                                                                                                                                                             |                  | 000    | 0 - 6 0                |                                                                                    |         |  |
| NC                                                                                            | 66         | Nathan MCIN               | 1102H                                                                                                                                                             | Yamaha YZF 450   | .000   | 0 of 0                 |                                                                                    | -50.587 |  |
| The resu                                                                                      | lts are pi | rovisional until          | the end of the time limit for protests and appeals.                                                                                                               |                  |        |                        |                                                                                    |         |  |

5

66

N. MCINTOSH

.000

Chief Time Keeper -Mark Arnold

4 J. SKINNER

53.940

95